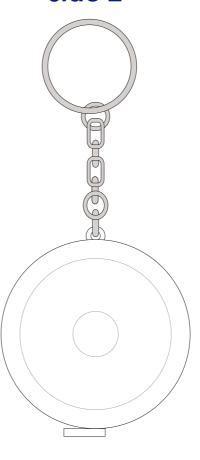

# **Approval Proof**

Side 1

Side 2

### **Product Colour**

White

**Tape Measure Keyring** 50 mm diameter **Branding Method: Full Color Print** 