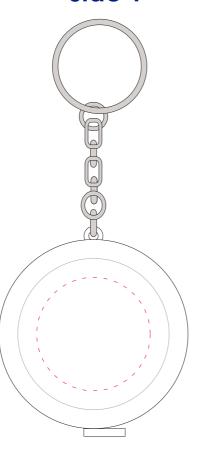

# **Approval Proof**

Side 1

Side 2

### **Product Colour**

White

**Tape Measure Keyring** 50 mm diameter **Branding Method: Full Color Print** 

## **Logo Size**

Max Logo: 30 mm \* 30 mm